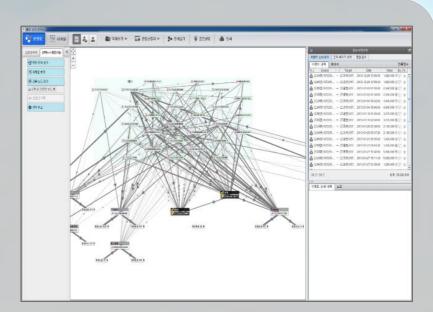

#### **Data Analysis System**

- Big Data analysis
- Bank transactions, Accounting data,
  Call history, email, etc.