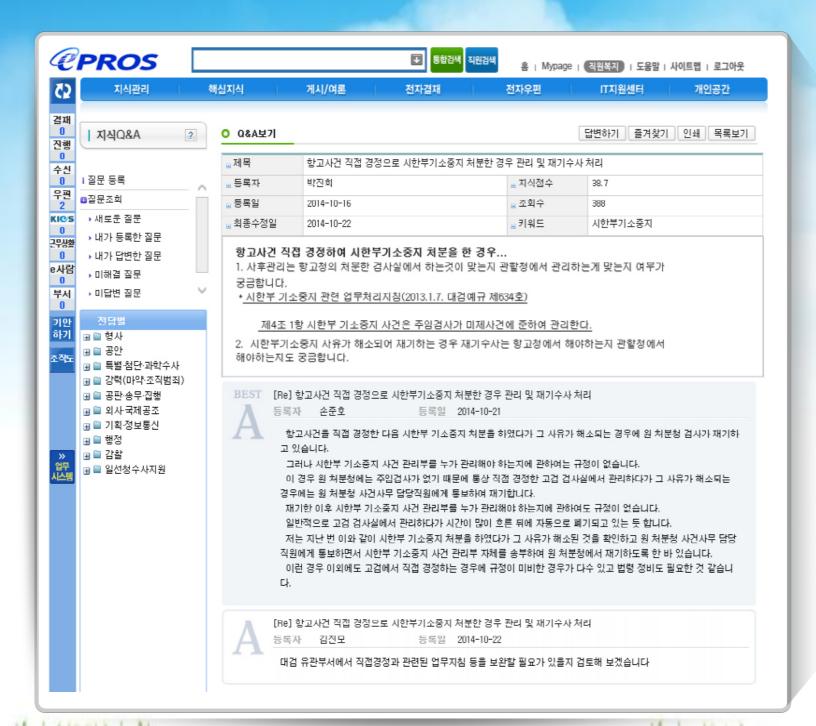

#### Main Features of e-PROS

- 1 Knowledge Management System
- 2 Database on Statutes and Case Law
- 3 Electronic Bulletin Board System
- 4 Electronic Document Approval System
- 5 e-mail System

# 1. e-PROS system

What is Knowledge Management System

- To share and retrieve information and experience
- To provide a smart searching engine