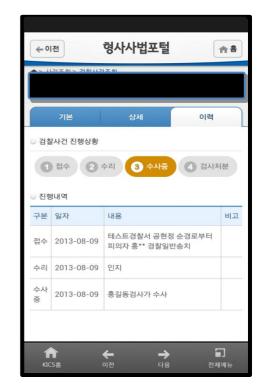

## 2. KICS (Korea Information System of Criminal Justice Services)

- Provide public online services:
  - criminal case procedure information
  - e-document issue
  - victim support and so on

#### **Mobile Service**

• Since June 2013, KICS smartphone service has been available

**Document Examination** 

**Fingerprint Analysis** 

Image & Voice Analysis

Urine & Hair Analysis

**Behavior & Testimony Analysis** 