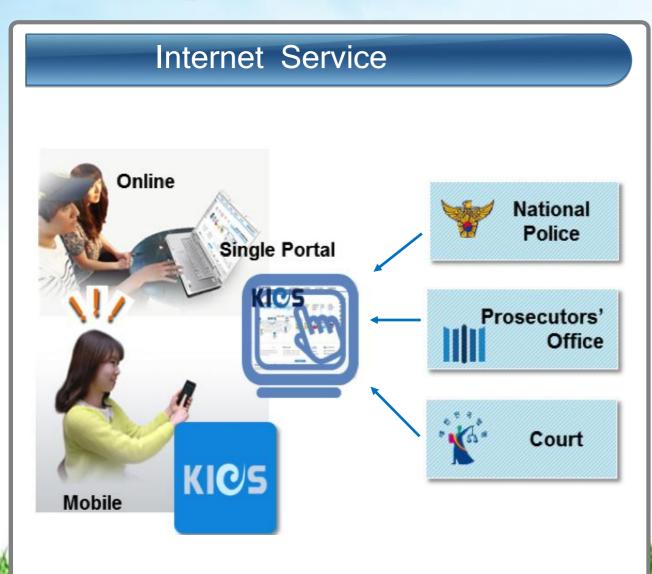

# 2. KICS (Korea Information System of Criminal Justice Services)

 Standardized IT system allowing criminal justice agencies to perform investigation, indictment, trial, and implementation of punishment

## 2. KICS (Korea Information System of Criminal Justice Services)

- Provide public online services:
  - criminal case procedure information
  - e-document issue
  - victim support and so on