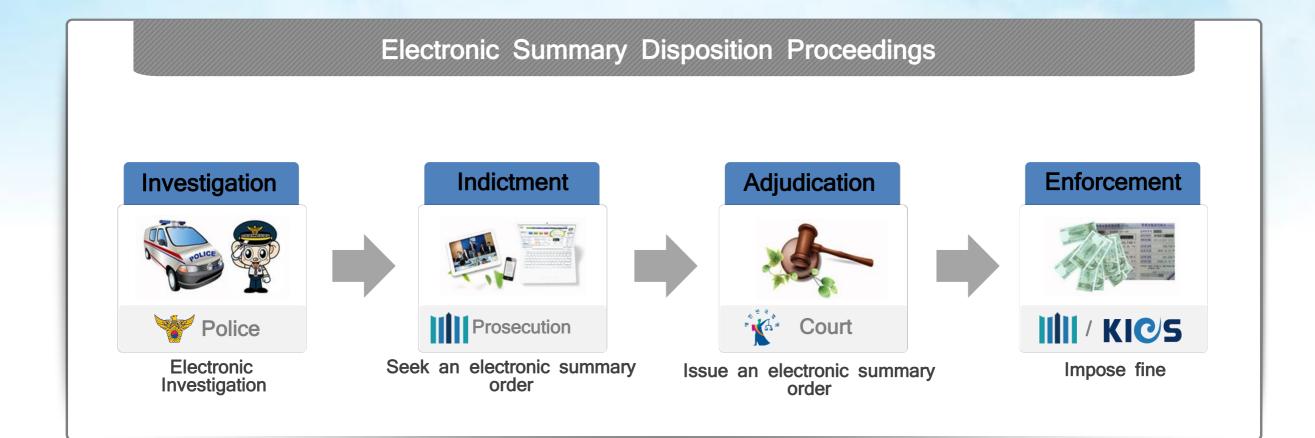

# 2. KICS (Korea Information System of Criminal Justice Services)

 Standardized IT system allowing criminal justice agencies to perform investigation, indictment, trial, and implementation of punishment

## 2. KICS (Korea Information System of Criminal Justice Services)

- Provide public online services:
  - criminal case procedure information
  - e-document issue
  - victim support and so on