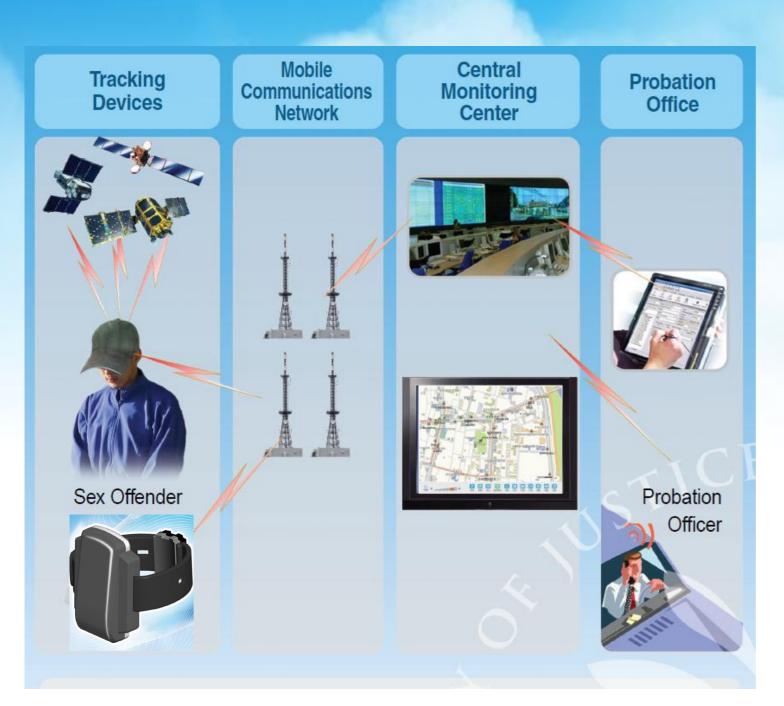

bile Service**

• Since June 2013, KICS smartphone service has been available









**Document Examination** 

**Fingerprint Analysis** 

Image & Voice Analysis

Urine & Hair Analysis

**Behavior & Testimony Analysis** 

**DNA Forensic** 



#### Digital Forensic & DB Analysis





**Digital Forensic** 

Digital Forensic Vehicle



#### **Data Analysis System**

- Big Data analysis
- Bank transactions, Accounting data,
  Call history, email, etc.









#### **Digital Network**

- Integrated management system on digital evidence
- Connect field offices to the Center
  with a high-speed network







# 4. Video Recording System



- 773 Video Recording rooms, nationwide
- More than 20,000 Video Recording Interrogations annually

# S

### 5. Electronic Bracelet (GPS Tracking Program)







# 6. Project Prospedia



To build and share collective intelligence among prosecutors



**FEATURES** 

Every member can upload and edit knowledge & information



# Thank You.