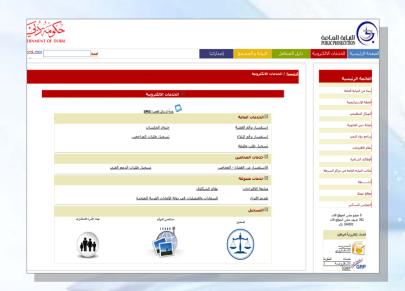

#### **General Services**

Inquiry by case number

# Inquiry by case number

# **Electronic Services**

General Services

- Inquiry by report number
- Court sessions schedule

#### Court sessions schedule

# Electronic Services General Services

- Register New Request which consist of 95 services integrated with the back-end system
- PHOTOCOPY (BASED ON REQUEST)
- PROTEST (BASED ON REQUEST)
- PARDON (BASED ON REQUEST)
- TRANSFER OF THE ACCUSED ( AS PER REQUEST )
- BAILMENT OF THE ACCUSED
- REPLACEMENT OF GUARANTOR
- COLLECTION OF PASSPORT
- COLLECTION OF IMPOUNDMENT
- CERTIFICATE FROM THE PUBLIC PROSECUTION