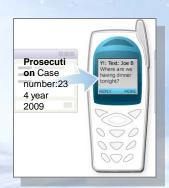

م إلى المحكمة           | احالة المتهم للعلاج                          |
| طلب تحويل متهم                    | تحويل متهم الى كاتب العدل                    |





# Electronic Services Lawyers' services

Case inquiry, where they can view:

- Basic data
- Related cases
- Involved parti
- Parties' charge
- Parties' lawsu
- Resolutions







# Electronic Services Services provided to society



# **Family Counseling Clinic services:**

- Youth counseling services
  - Legal counseling under juvenile delinquency laws
  - Family counseling services





# Electronic Services Services provided to society

Public Prosecution issued a number of publications to spread awareness and legal culture and judicial







# Service provision channels

**Website**Dxbpp.gov.ae



Ask Dubai



SMS services







## SMS services







### Service provision channels









# Future vision



**Express mail service** 



e-Payment service



**ID Card system** 



**IVR** service





Thank You!