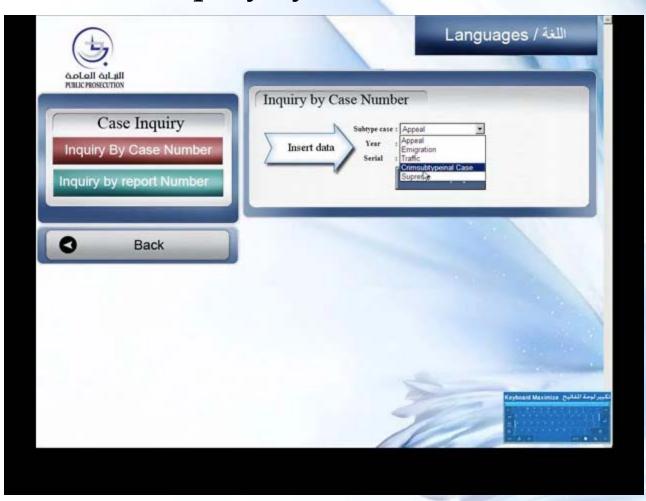

# E-Services offered by the Public Prosecution to its clients

Hind Al Zarouni
Head of Electronic Services
Department of Information Technology
Public Prosecution-Dubai







### Content:

- Definition of e-services
- E-services provided for customer
- Service provision channels
- Future vision







### Definition of e-services

A service offered to clients that aims to facilitate litigation procedures using new technology in the day-to-day work, in order to process all legal procedures with the use of computers to as much as possible





### **Electronic Services**

# E-services provided to customer

- General services
- Lawyer services
- Services provided to society







### **Electronic Services**

#### **General Services**

Inquiry by case number







# Inquiry by case number







# **Electronic Services**

General Services

- Inquiry by report number
- Court sessions schedule







#### Court sessions schedule







# Electronic Services General Services

- Register New Request which consist of 95 services integrated with the back-end system
- PHOTOCOPY (BASED ON REQUEST)
- PROTEST (BASED ON REQUEST)
- PARDON (BASED ON REQUEST)
- TRANSFER OF THE ACCUSED ( AS PER REQUEST )
- BAILMENT OF THE ACCUSED
- REPLACEMENT OF GUARANTOR
- COLLECTION OF PASSPORT
- COLLECTION OF IMPOUNDMENT
- CERTIFICATE FROM THE PUBLIC PROSECUTION





### **Register New Request**

|                                   | الرجاء تغتيار نوع الطلب                      |
|-----------------------------------|----------------------------------------------|
| <b>ا</b> صورة ملف الغضية          |