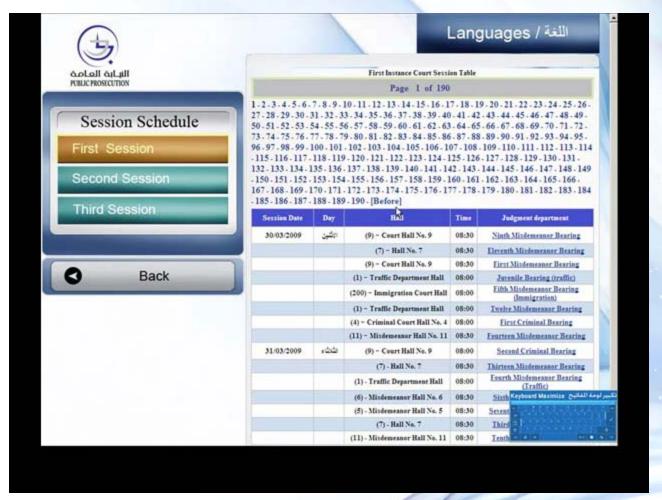

gy
Public Prosecution-Dubai







### Content:

- Definition of e-services
- E-services provided for customer
- Service provision channels
- Future vision







### Definition of e-services

A service offered to clients that aims to facilitate litigation procedures using new technology in the day-to-day work, in order to process all legal procedures with the use of computers to as much as possible





### **Electronic Services**

# E-services provided to customer

- General services
- Lawyer services
- Services provided to society







### **Electronic Services**

#### **General Services**

Inquiry by case number







# Inquiry by case number







# **Electronic Services**

General Services

- Inquiry by report number
- Court sessions schedule







#### Court sessions schedule







# Electronic Services General Services

- Register New Request which consist of 95 services integrated with the back-end system
- PHOTOCOPY (BASED ON REQUEST)
- PROTEST (BASED ON REQUEST)
- PARDON (BASED ON REQUEST)
- TRANSFER OF THE ACCUSED ( AS PER REQUEST )
- BAILMENT OF THE ACCUSED
- REPLACEMENT OF GUARANTOR
- COLLECTION OF PASSPORT
- COLLECTION OF IMPOUNDMENT
- CERTIFICATE FROM THE PUBLIC PROSECUTION





### **Register New Request**

|                                   | الرجاء تغتيار نوع الطلب                      |
|-----------------------------------|----------------------------------------------|
| <b>ا</b> صورة ملف الغضية          |                                              |
| مورة من ملف القضية كاملاً         | صورة من الحكم                                |
| صورة حسب